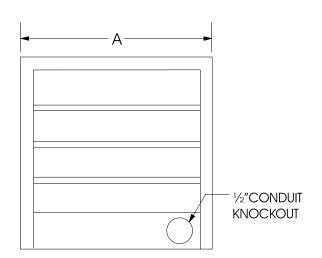

## BACKDRAFT DAMPER FOR MODEL CWD SIDEWALL EXHAUSTER

Jacksonville, Florida 32217-2298 P: 904.731.4711 / F: 904.737.8322 www.Jencofan.com

| FAN<br>SIZE | "A"<br>SQUARE SIZE<br>(No Flange) | PANELS |  |  |  |
|-------------|-----------------------------------|--------|--|--|--|
| 7           | 8                                 | 1      |  |  |  |
| 8           | 11                                | 1      |  |  |  |
| 9           | 14                                | 1      |  |  |  |
| 10          | 14                                | 1      |  |  |  |
| 11          | 14                                | 1      |  |  |  |
| 12          | 14                                | 1      |  |  |  |
| 14          | 18                                | 1      |  |  |  |
| 16          | 18                                | 1      |  |  |  |

## **STANDARD SPECIFICATIONS**

- Maximum Face Velocity: 1000 FPM.
- Dimensions: See sizing chart below.
- "A" Dimension is square damper size.
- Frame: 19 Ga galvanized steel.
- Blades: 26 gauge aluminum.
- Blade Pivots: Stainless steel rivet at all pivot points.
- Seals: Felt between adjacent blades.
- Counter Balance: Adjustable spring tension.
- Finish: Mill.

## NOTES:

- (1) Units are undersized 1/4" to fit in square ducts.
- (2) Do not mount fan less than 1/3 diameter of the fan from the damper.
- (3) Dampers shipped in individual cartons.
- (4) Motor kits ship loose for field installation.