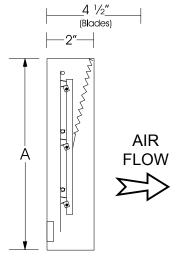

## **STANDARD SPECIFICATIONS**

- Maximum Face Velocity: 1000 FPM.
- Dimensions: See sizing chart below.
- "A" Dimension is square damper size.
- Frame: 19 Ga galvanized steel.
- Blades: 26 gauge aluminum.
- Blade Pivots: Stainless steel rivet at all pivot points.
- Seals: Felt between adjacent blades.
- Counter Balance: Adjustable spring tension.
- Finish: Mill.

## NOTES:

- (1) Units are undersized 1/4" to fit in square ducts.
- (2) Do not mount fan less than 1/3 diameter of the fan from the damper.
- (3) Dampers shipped in individual cartons.
- (4) Motor kits ship loose for field installation.